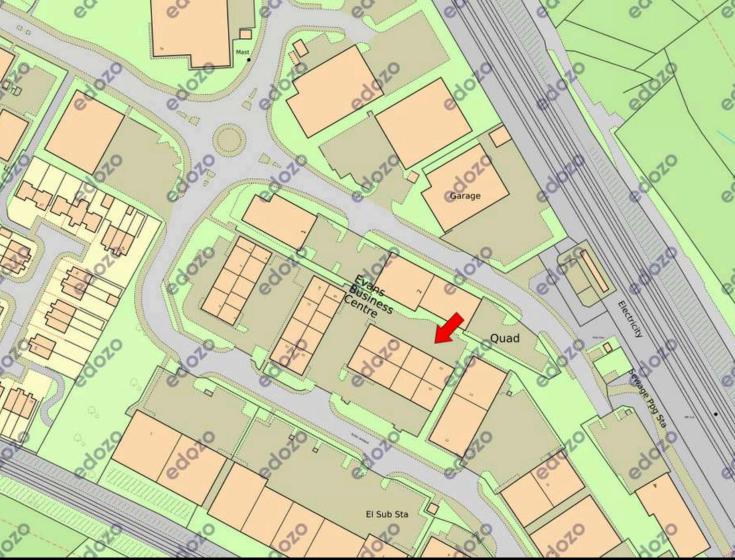

#### Location

The property is located on Great North Way, York Business Park, approximately 2 miles to the North West of York City Centre and with excellent access to the A1237 York ring road which subsequently connects to Leeds and Harrogate via the A64/A59. The surrounding area is mixed use in nature comprising a range of offices, industrial and retail, forming an established commercial centre on the outskirts of York.