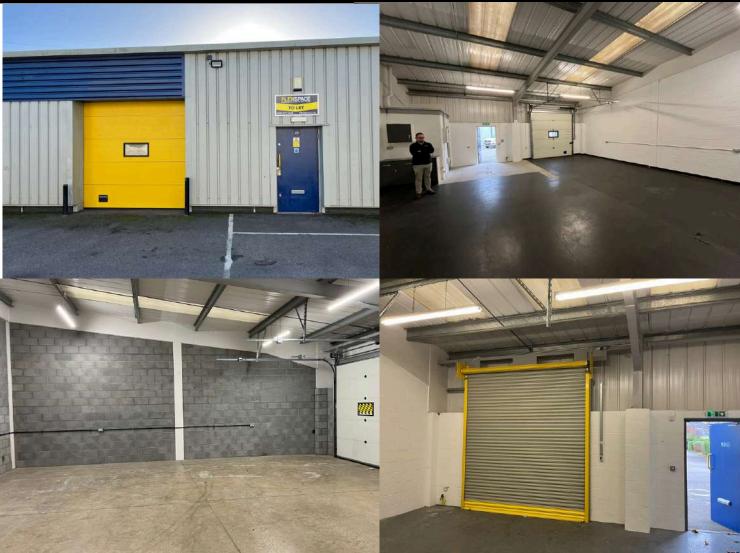

#### Description

The development consists of three back-to-back terraces of industrial and business space units. Externally, the properties provide profile sheet clad elevations under a pitched profile sheet clad roof with translucent panels set therein. The vacant units are accessed via a single pedestrian door and benefit from the provision of a single sectional up and over ground level loading door. Internally, the space provides for open industrial accommodation with concrete floors, blockwork walls, open ceilings to eaves and strip LED lighting. There is an accessible WC and kitchenette facility.