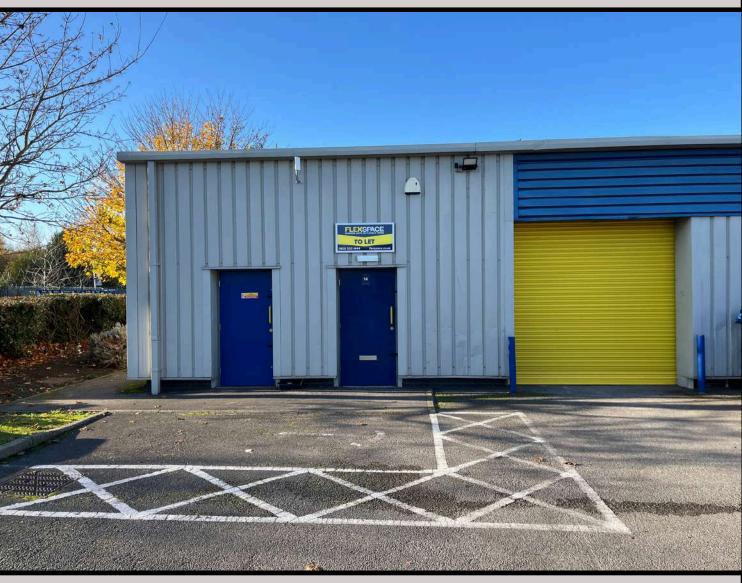

#### Description

The development consists of three back-to-back terraces of industrial and business space units. Externally, the properties provide profile sheet clad elevations under a pitched profile sheet clad roof with translucent panels set therein. The vacant units are accessed via a single pedestrian door and benefit from the provision of a single sectional up and over ground level loading door. Internally, the space provides for open industrial accommodation with concrete floors, blockwork walls, open ceilings to eaves and strip LED lighting. There is an accessible WC and kitchenette facility.