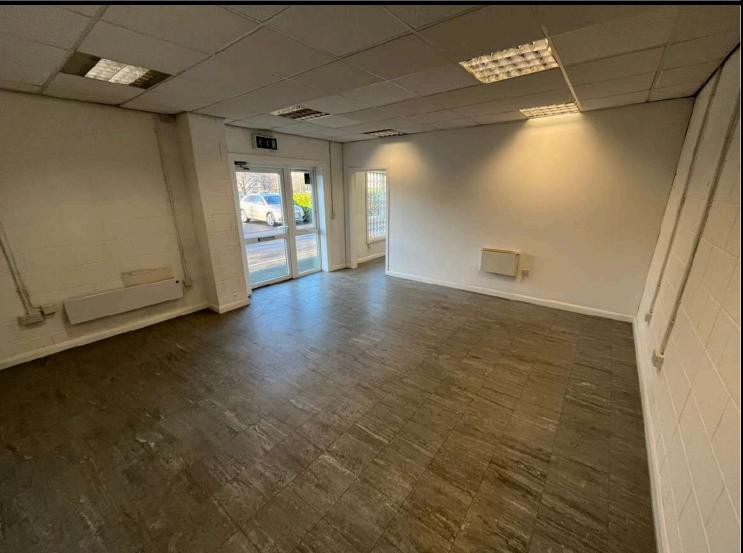

#### Description

The development consists of three back-to-back terraces of industrial and business space units. The business units are accessed by a pedestrian door with vinyl covered floors, suspended ceilings with inset lighting. The unit has an accessible WC and kitchenette facility.

#### Accommodation

The property has the following gross internal floor areas:

484 sq ft