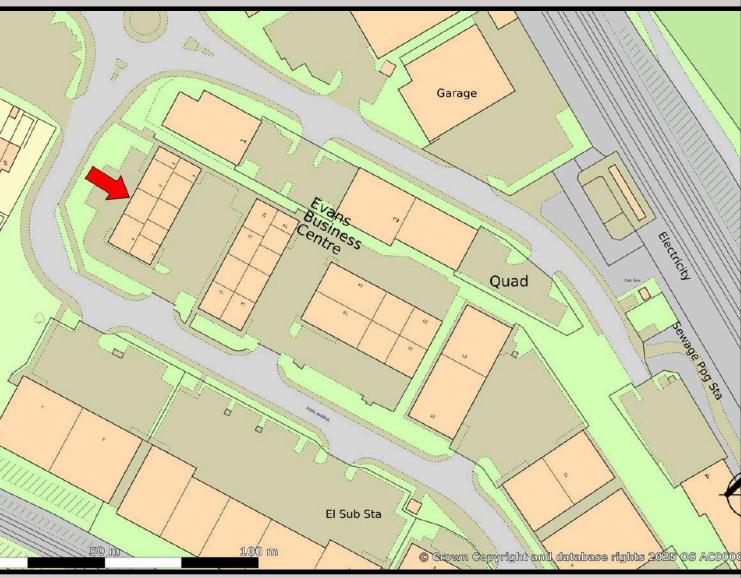

#### Location

The property is located on Great North Way, York Business Park, approximately 2 miles to the North West of York City Centre and with excellent access to the A1237 York ring road which subsequently connects to Leeds and Harrogate via the A64/A59.

The surrounding area is mixed use in nature comprising a range of offices, industrial and retail, forming an established commercial centre on the outskirts of York.