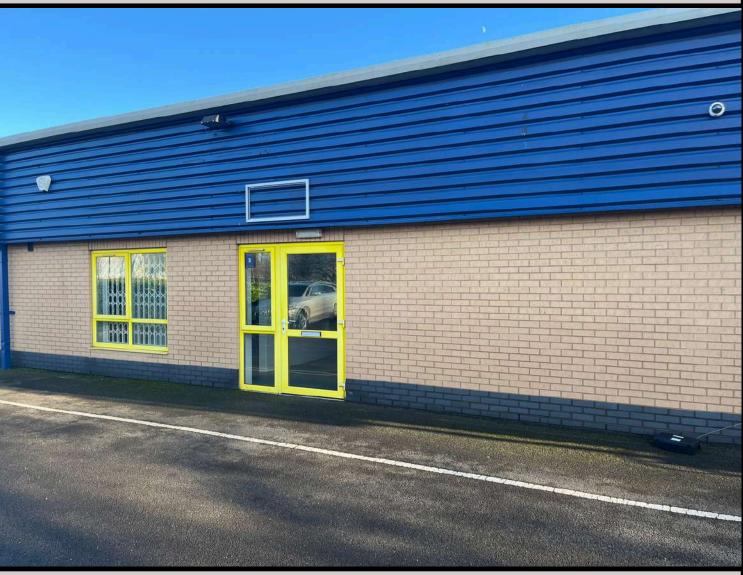

#### Description

The development consists of three back-to-back terraces of industrial and business space units. The business units are accessed by a pedestrian door with vinyl covered floors, suspended ceilings with inset lighting. The unit has an accessible WC and kitchenette facility.

This unit would be suitable to a variety of businesses including office, light industrial and leisure.