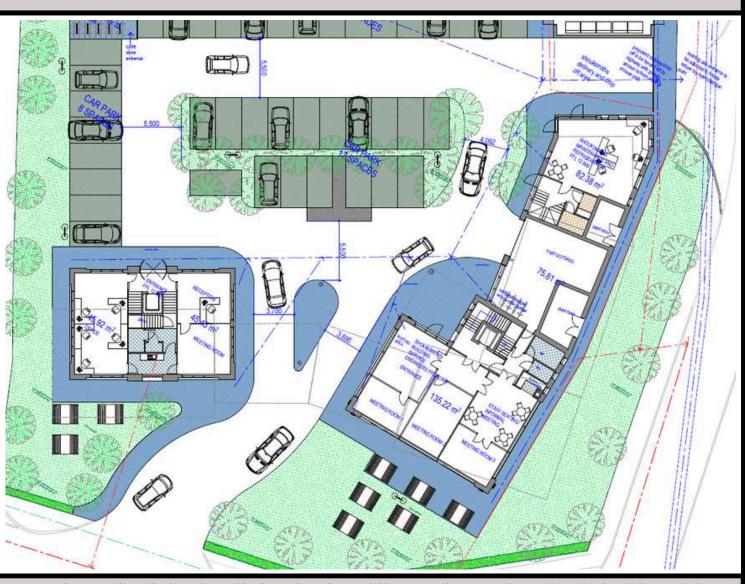

#### Accommodation

The units provides the following approximate net internal floor areas:

#### Ground Floor

Suite 1 990 sq ft 3,040 sq ft

#### First Floor

Suite 3 1,030 sq ft 3,580 sq ft Suite 4

## Second Floor

1,030 sq ft Suite 5

Each suite is provided with dedicated car parking and bicycle parking.