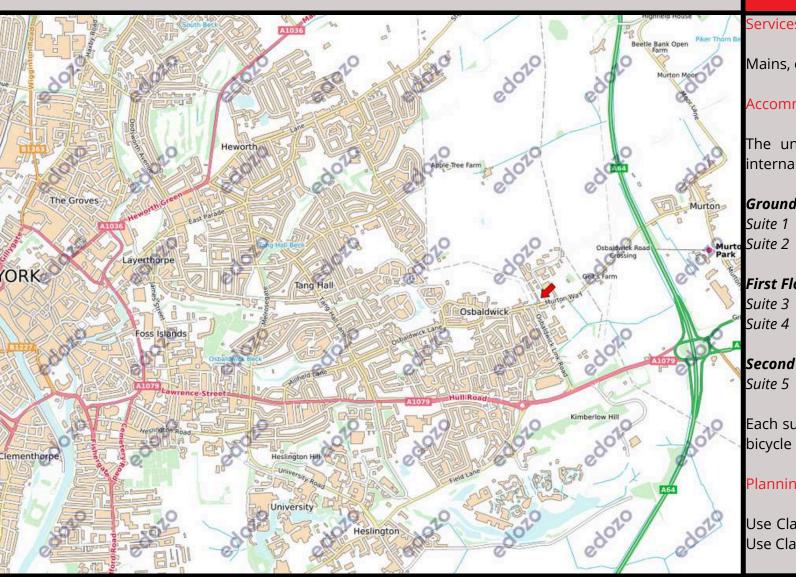

#### Location

The premises are located on Murton Way, approximately three miles east of York City Centre, close to the junction of Osbaldwick link road and the A1079, Hull Road, providing easy access to the A64.

Nearby occupiers include NHS, DJ Electronic Manufacturing Partners, Cycloops Electronics and William Birch and Sons.