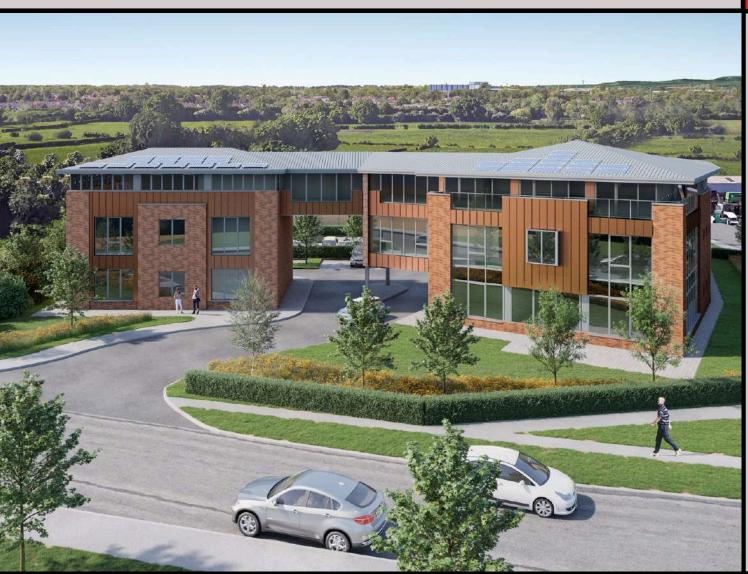

## **NEW BUILD OFFICES TO LET**

## STAPLETON WATERHOUSE

## Description

The property will provide new high quality open plan office accommodation over 3 floors. Each suite will benefit from the following specifications:

- Full Access Raised Floors
- Suspended Ceilings
- LED Lighting
- Combined Comfort Cooling and Heating System
- Passenger Lift