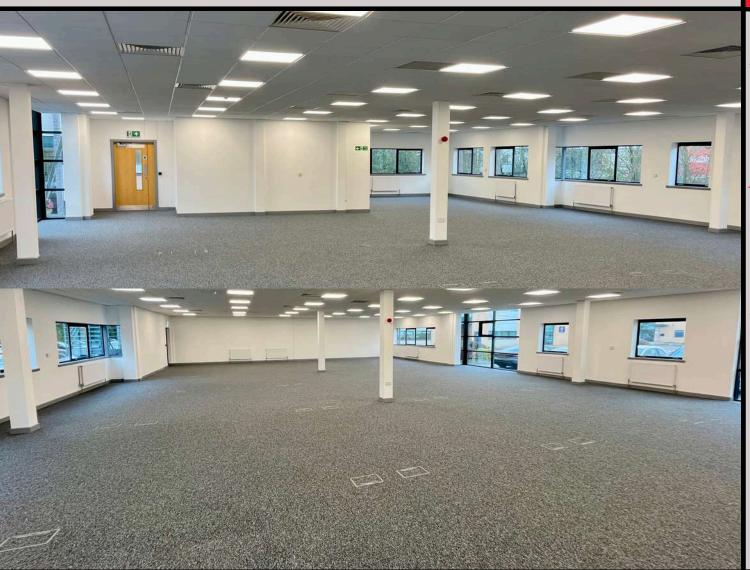

## Description

Unit 5 Alpha Court comprises a recently refurbished self-contained, 2-storey, high quality office building.

The property provides the following specification:

- Open Plan
- Full Raised Access Floor
- Comfort Cooling
- Suspended Ceiling with Inset LED Lighting
- Lift Access
- Male/Female Accessible WC's
- 21 Onsite Parking Spaces

## Accommodation

The accommodation provides the following approximate area:

Ground Floor 3,610 sq ft First Floor 3,635 sq ft

Total 7,245 sq ft