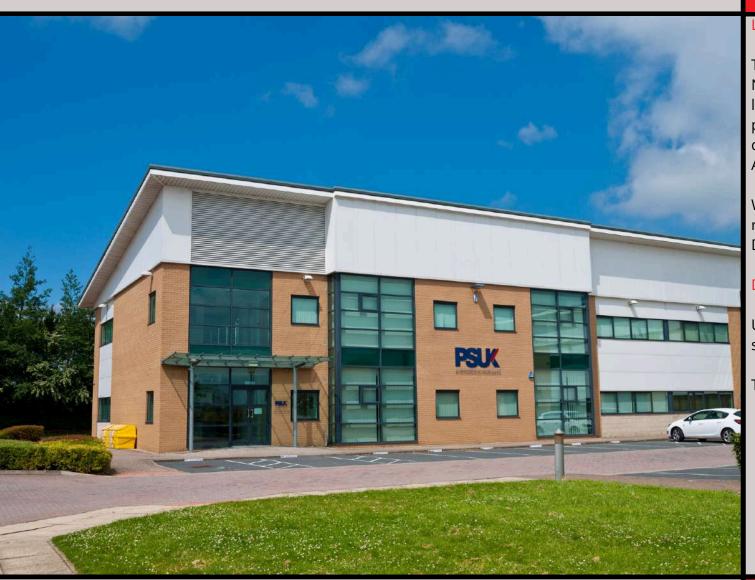

## Description

Unit 5 Alpha Court comprises a recently refurbished self-contained, 2-storey, high quality office building.

The property provides the following specification:

- Open Plan
- Full Raised Access Floor
- Comfort Cooling
- Suspended Ceiling with Inset LED Lighting
- Lift Access
- Male/Female Accessible WC's
- 21 Onsite Parking Spaces