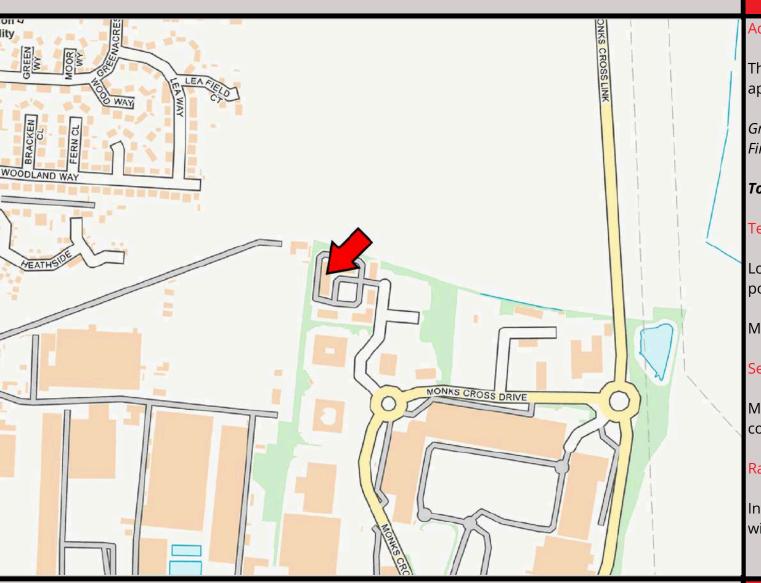

#### Location

This office development is located at Monks Cross North, a well established and sought after business location comprising high quality office and hi-tech properties, approximately 2 miles north east of York city centre and close to the A1237 Ring Road and the A64 by-pass.

Within walking distance there are a wide range of retail occupiers such as M&S, Primark, ASDA, Sports Direct, and many others.