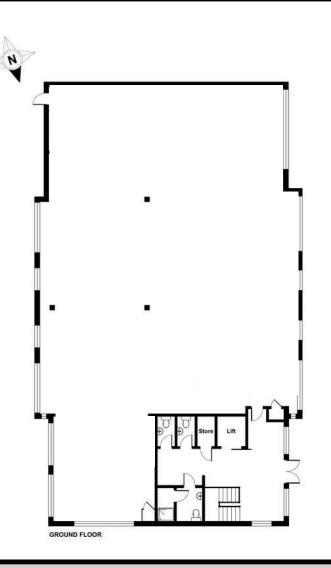

## Description

Unit 5 Alpha Court comprises a recently refurbished self-contained, 2-storey, high quality office building.

The property provides the following specification:

- Open Plan
- Full Raised Access Floor
- Comfort Cooling
- Suspended Ceiling with Inset LED Lighting
- Lift Access
- Male/Female Accessible WC's
- 21 Onsite Parking Spaces

## Accommodation

The accommodation provides the following approximate area:

Ground Floor 3,610 sq ft First Floor 3,635 sq ft

Total 7,245 sq ft