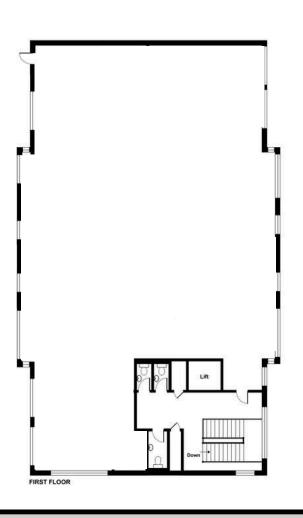

## Description

Unit 5 Alpha Court comprises a recently refurbished self-contained, 2-storey, high quality office building.

The property provides the following specification:

- Open Plan
- Full Raised Access Floor
- Comfort Cooling
- Suspended Ceiling with Inset LED Lighting
- Lift Access
- Male/Female Accessible WC's
- 21 Onsite Parking Spaces

## Accommodation

The accommodation provides the following approximate area:

Ground Floor 3,610 sq ft First Floor 3,635 sq ft

Total 7,245 sq ft