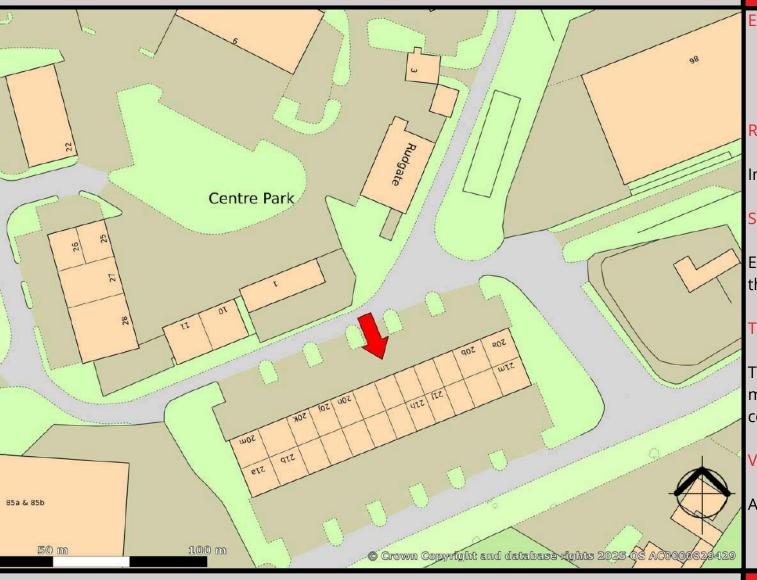

### Location

The property is located on Marston Moor Business Park, approximately 5 miles to the east of Wetherby and only a 10 minute drive to Junction 46 of the A1 (M). The site is accessed from via Rudgate from the B1224 York / Wetherby Road, providing easy access to York in the east and Wetherby and the A1M in the west.

### Situation

The property provides a back-to-back terrace of industrial units totalling 20,233 sq ft. Each unit has its own pedestrian access door, roller shutter door and onsite car parking. Internally the units provide open plan industrial accommodation with an accessible WC and kitchenette facility.