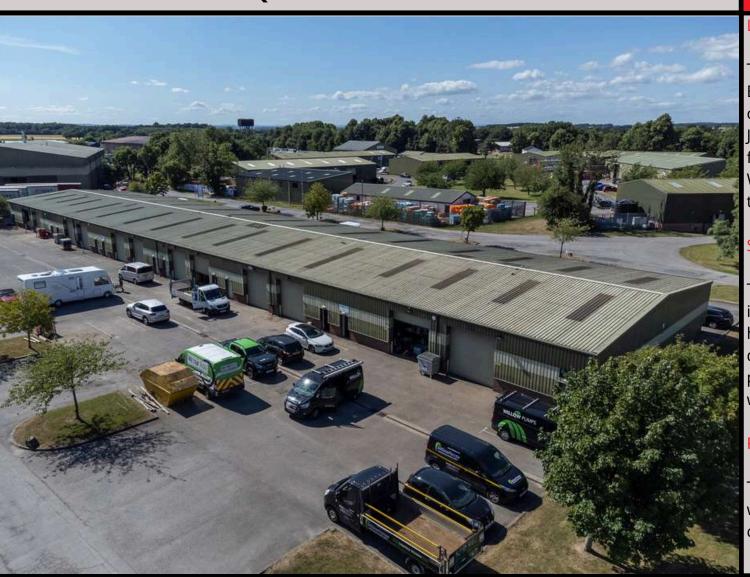

### Situation

The property provides a back-to-back terrace of industrial units totalling 20,233 sq ft. Each unit has its own pedestrian access door, roller shutter door and onsite car parking. Internally the units provide open plan industrial accommodation with an accessible WC and kitchenette facility.

### **Parking**

The development is served by onsite car parking which provides communal parking on a first come first served basis.