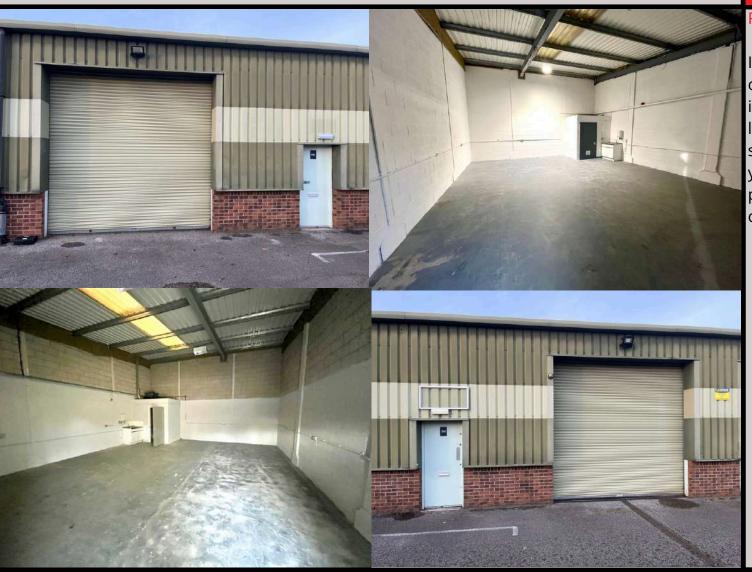

### Situation

The property provides a back-to-back terrace of industrial units totalling 20,233 sq ft. Each unit has its own pedestrian access door, roller shutter door and onsite car parking. Internally the units provide open plan industrial accommodation with an accessible WC and kitchenette facility.

### Accommodation

The properties have the following gross internal floor areas:

| Unit 20B | 1,014 sq ft |             |
|----------|-------------|-------------|
| Unit 20G | 802 sq ft   |             |
| Unit 21D | 802 sq ft   | Under Offer |
| Unit 21E | 804 sq ft   |             |
| Unit 21J | 802 sq ft   |             |
| Unit 21K | 804 sq ft   |             |
|          |             |             |