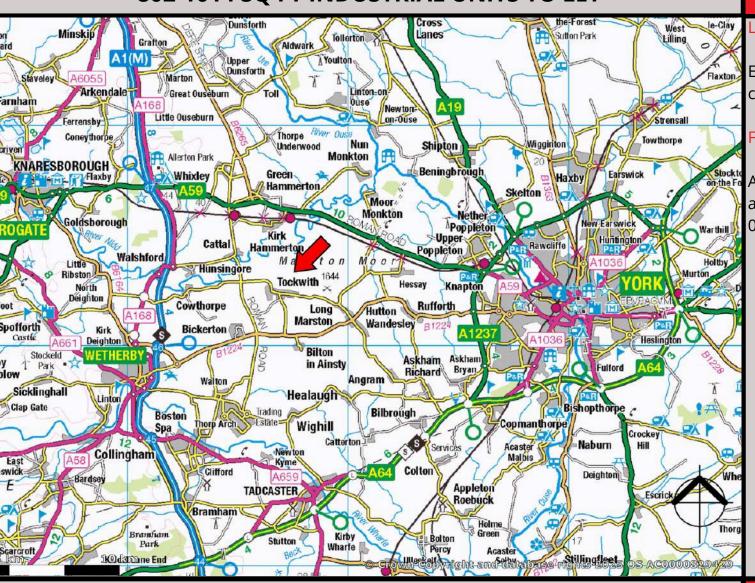

### Location

The property is located on Marston Moor Business Park, approximately 5 miles to the east of Wetherby and only a 10 minute drive to Junction 46 of the A1 (M). The site is accessed from via Rudgate from the B1224 York / Wetherby Road, providing easy access to York in the east and Wetherby and the A1M in the west.