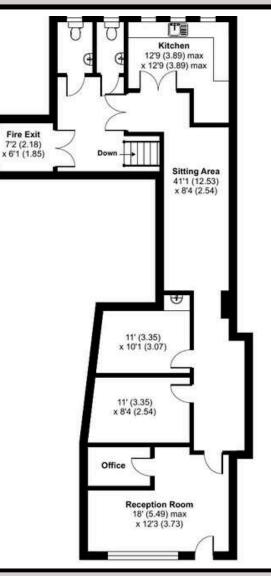

#### Accommodation

The unit provides the following approximate dimensions and net floor areas:

| Total                           | 1,020 sq ft              |
|---------------------------------|--------------------------|
| Ground Floor Sales<br>Ancillary | 635 sq ft<br>385 sq ft   |
| Shop Width<br>Shop Depth        | 18 ft 4 in<br>47 ft 7 in |