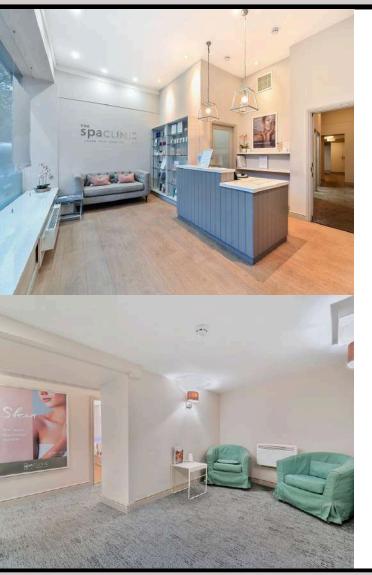

#### Description

Situated on the ground floor of a five storey Victorian stone-faced building under a pitched, slate covered roof.