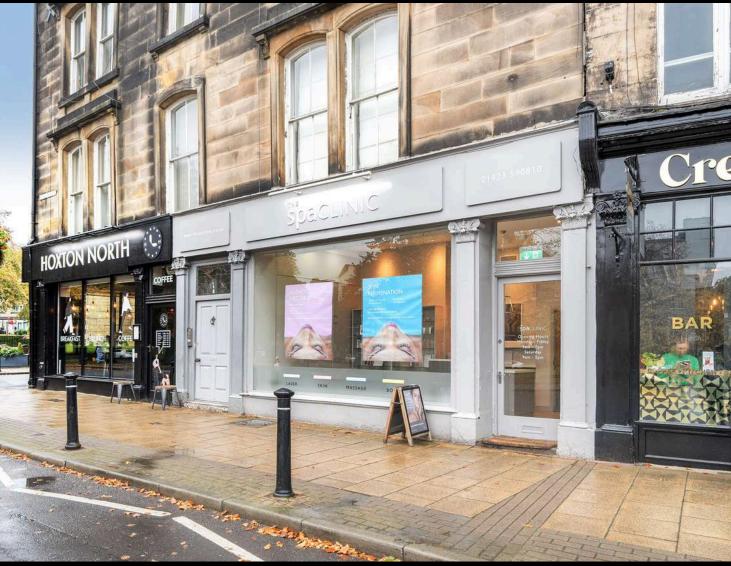

#### Location

The property is situated in Low Harrogate, a specialist retail area located on the western side of Harrogate town centre. The surrounding occupiers form a mixture of high class retail, restaurant and residential apartments.

The property is situated on the western side of Royal Parade. Notable occupiers within the vicinity include Tom Howley Kitchens, Betty's Cafe, Hoxton North and Toast.

#### Description

Situated on the ground floor of a five storey Victorian stone-faced building under a pitched, slate covered roof.