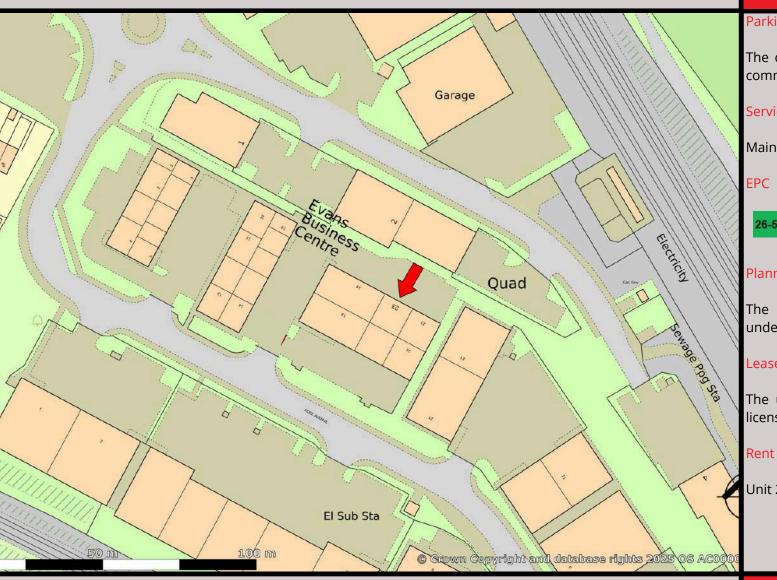

#### Location

The property is located on Great North Way, York Business Park, approximately 2 miles to the North West of York City Centre and with excellent access to the A1237 York ring road which subsequently connects to Leeds and Harrogate via the A64/A59. The surrounding area is mixed use in nature comprising a range of offices, industrial and retail, forming an established commercial centre on the outskirts of York.