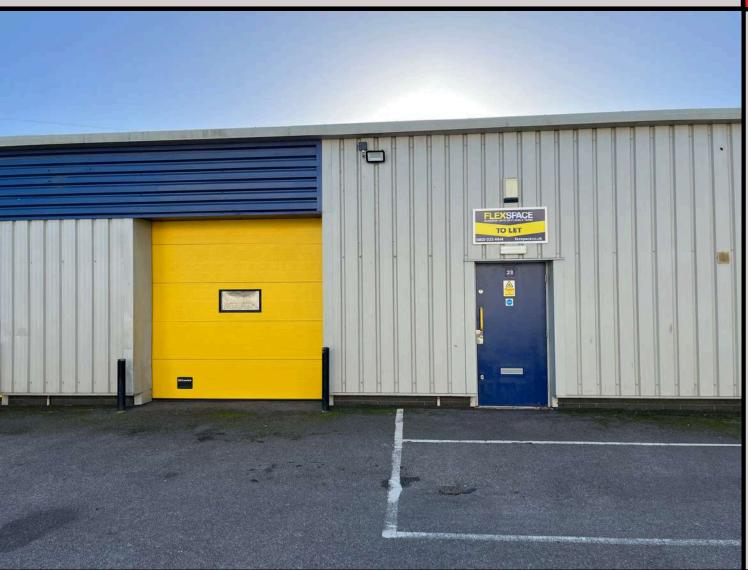

#### Description

The development consists of three back-to-back terraces of industrial and business space units. Externally, the property provide profile sheet clad elevations under a pitched profile sheet clad roof with translucent panels set therein. The vacant unit is accessed via a single pedestrian door and benefit from the provision of a single sectional up and over ground level loading door. Internally, the space provides for open industrial accommodation with concrete floors, blockwork walls, open ceilings to eaves and strip LED lighting. There is an accessible WC and kitchenette facility.

#### Accommodation

The property has the following net internal floor areas:

Unit 23 1,056 sq ft

www.stapletonwaterhouse.com