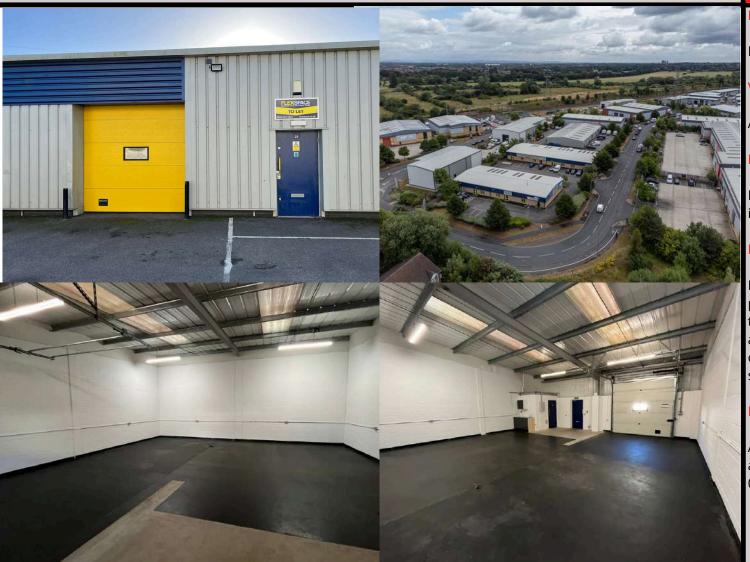

#### Description

The development consists of three back-to-back terraces of industrial and business space units. Externally, the property provide profile sheet clad elevations under a pitched profile sheet clad roof with translucent panels set therein. The vacant unit is accessed via a single pedestrian door and benefit from the provision of a single sectional up and over ground level loading door. Internally, the space provides for open industrial accommodation with concrete floors, blockwork walls, open ceilings to eaves and strip LED lighting. There is an accessible WC and kitchenette facility.

#### Accommodation

The property has the following net internal floor areas:

Unit 23 1,056 sq ft

www.stapletonwaterhouse.com