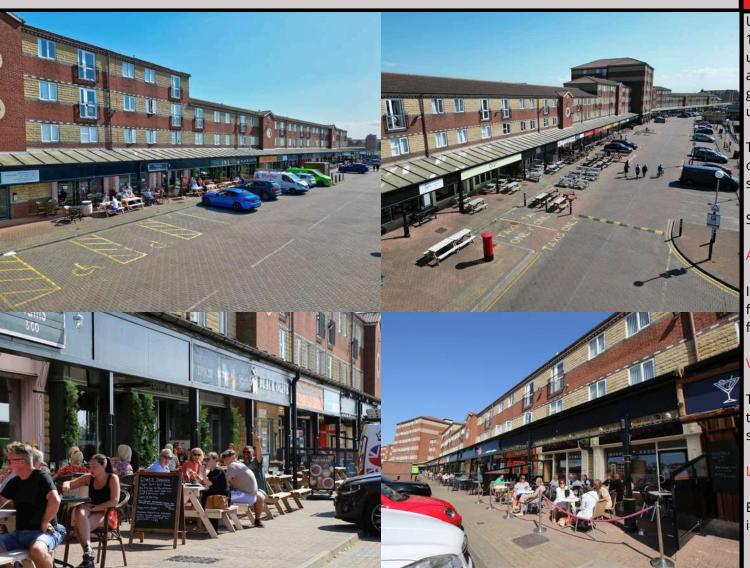

The Marina is arguably Hartlepool's premier leisure offering.

### Description

The subject property was developed in 2000 and comprises a mixed-use development of brickwork construction under a pitched a hipped clay pantile roof. At ground floor the property provides a parade of 26 retail units with glazed frontages and veranda area affording covered outside seating and dining areas.