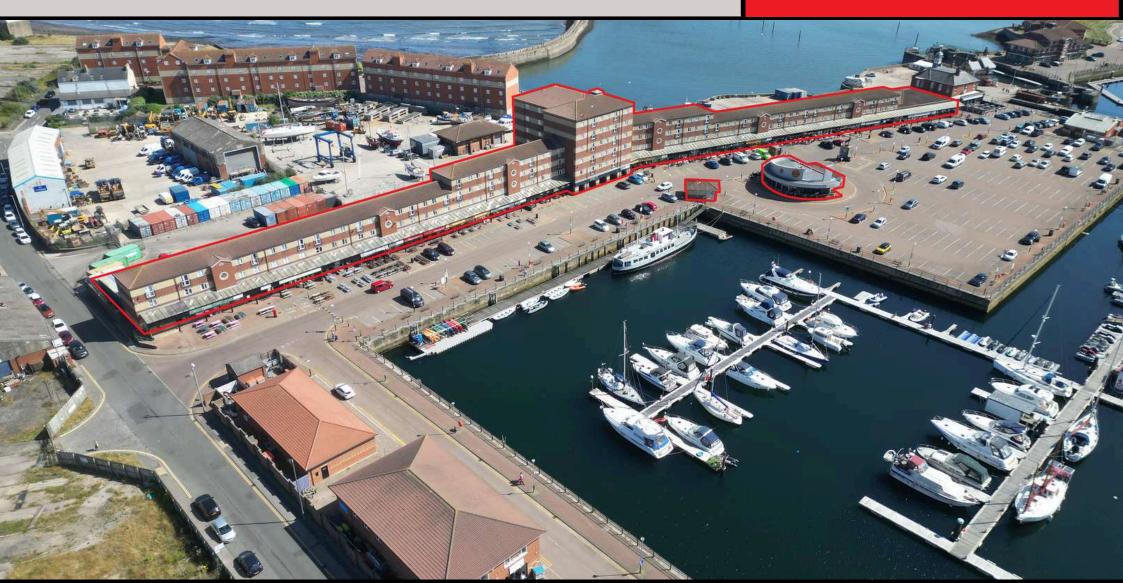

### Description

The subject property was developed in 2000 and comprises a mixed-use development of brickwork construction under a pitched a hipped clay pantile roof. At ground floor the property provides a parade of 26 retail units with glazed frontages and veranda area affording covered outside seating and dining areas.

The upper floors contain residential apartments over varying levels from 1 to 5 floors.

In addition, there are 3 single storey standalone retail units.

Externally, the property has the right to use the car parking fronting the marina itself and servicing to the rear of the property.

### Tenure

The block of 26 retail units and residential apartments is held by way of a headlease with an unexpired term of 992 years at a peppercorn rent, subject to 27 long underlease interests.

The retail units have unexpired terms of 988 years. The residential block has 222 years unexpired.