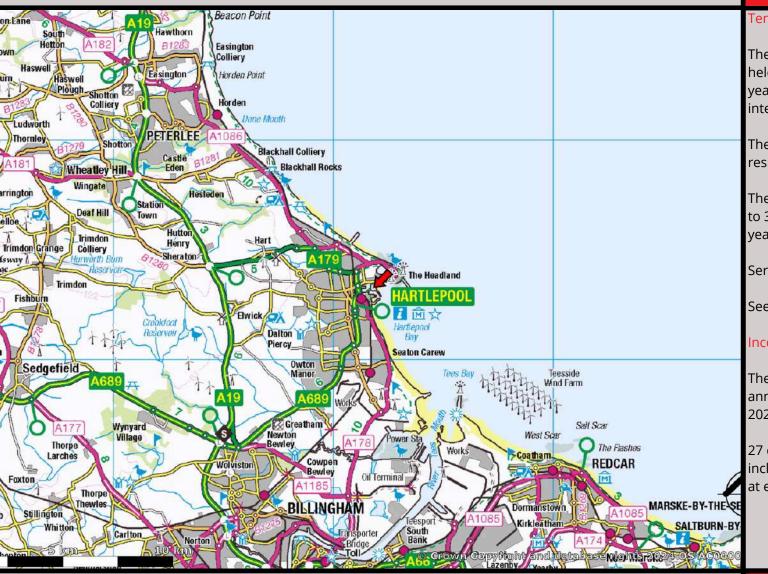

### Location

Navigation Point is located at Hartlepool Marina approximately 0.75 miles to the northeast of Hartlepool town centre and train station. The property is accessed via Middleton Road which links to the A179 in the west providing access to Stockton and Middlesborough in the south and the A19 in the west.