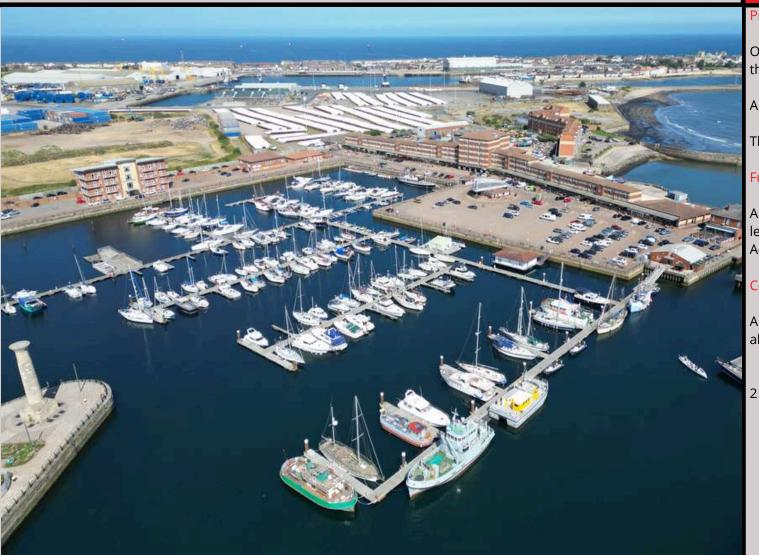

### Location

Navigation Point is located at Hartlepool Marina approximately 0.75 miles to the northeast of Hartlepool town centre and train station. The property is accessed via Middleton Road which links to the A179 in the west providing access to Stockton and Middlesborough in the south and the A19 in the west.

The Marina is arguably Hartlepool's premier leisure offering.