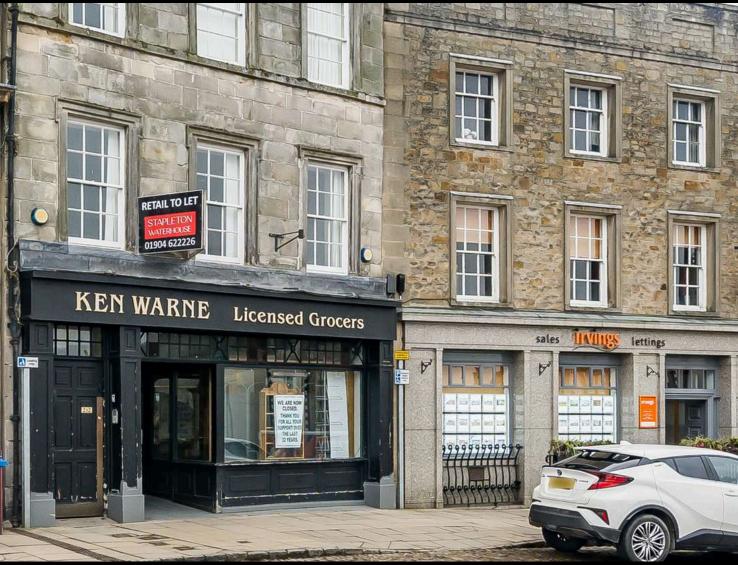

# 22 MARKET PLACE, RICHMOND, DL10 4QG

## **SHOP TO LET**

The property occupies a prime location fronting Market Place, the town's main retailing thoroughfare. which surrounds Trinity Church and includes numerous retailers, restaurants, pubs and hotels, with notable occupiers that include Irvings, Morro Lounge, Boots, Mountain Warehouse, Greggs and Costa.

## Description

The property comprises a Grade II C1800's listed ground floor retail space under Welsh slate roof and modern shop front.