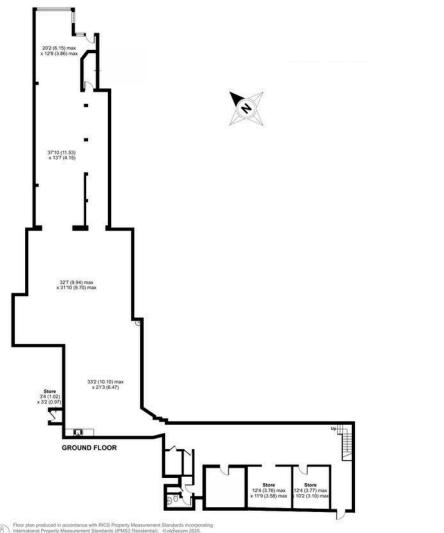

### Accommodation

The unit provides the following approximate dimensions net floor areas:

|   | Total               | 3,700 sq ft |
|---|---------------------|-------------|
| 1 | Ancillary           | 900 sq ft   |
|   | Ground Floor Retail | 2,800 sq ft |

## **SHOP TO LET**

International Property Measurement Standards (IPMS2 Residential). © n/checom 2025 Produced for Stapleton Waterhouse Ltd. REF: 1254485 STAPLETON Waterhouse