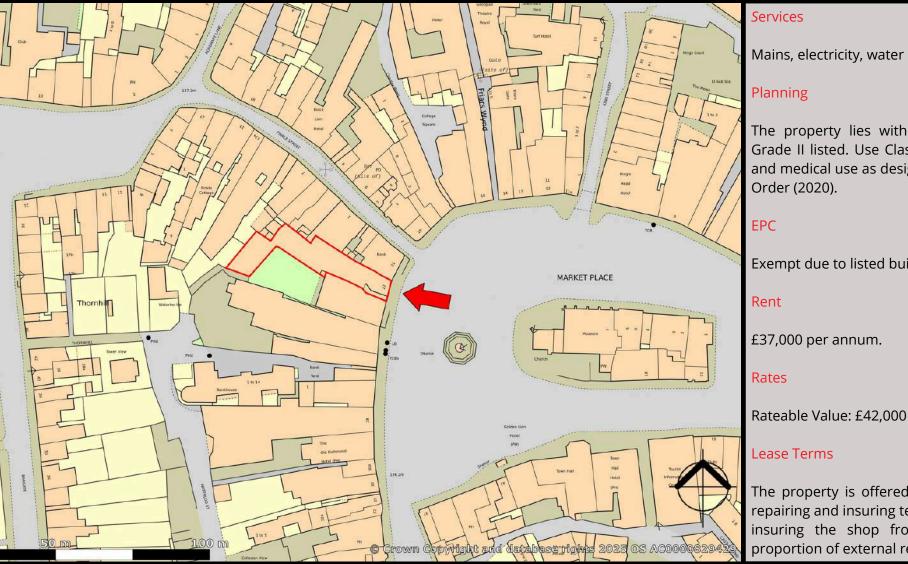

# STAPLETON WATERHOUSE

Mains, electricity, water and drainage connected.

The property lies within a conservation area and is Grade II listed. Use Class E - Such as retail, office, cafe and medical use as designated under the new Use Class

Exempt due to listed building status.

Rates Payable: £20,580

The property is offered on a fifteen-year lease on full repairing and insuring terms with tenant responsible for insuring the shop front/glazing and to pay a fair proportion of external repairs / building insurance.