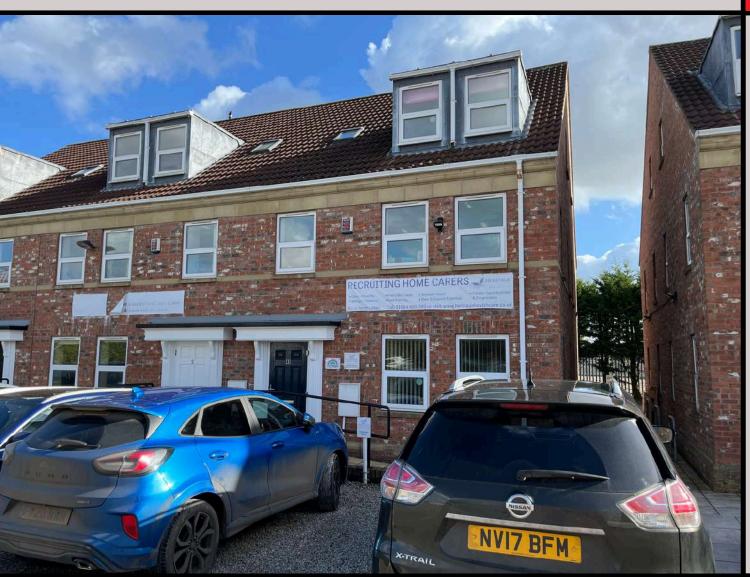

#### Location

The premises are located on Green Lane, less than 3 miles to the North of York City Centre.

Devonshire Court is close to the northern ring road providing good road connections to the A64, A19 and A59. Green Lane itself lies south of the established commercial location of Clifton Moor Business Park.

Nearby occupiers include Gray Communiy Care, DCS & D, Bright Care Beginnings Child Care Agency and Harrison Signs.

### Description

The property provides a three storey office building of traditional brickwork construction under a pitched clay pantile roof. Internally the property provides open office accommodation on the ground floor and is split into two office areas at first floor. The space benefits from carpeted floors, electric radiators, plaster and painted walls and ceilings, with surface mounted lighting along with kitchen and WC facilities.

Externally, there are 4 dedicated parking spaces available.