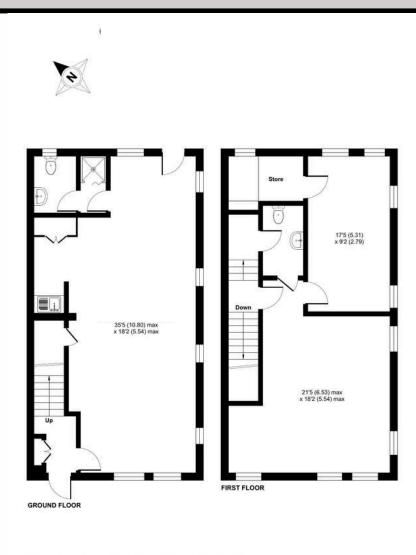

# STAPLETON WATERHOUSE

The unit provides the following approximate net internal floor areas:

Ground Floor 495 sq ft First Floor 455 sq ft

Total 950 sq ft

#### Services

Mains electricity, water and drainage are connected to the property.

Floor plan produced in accordance with RICS Property Measurement Standards incorporating International Property Measurement Standards (IPMS2 Residential). @ ntchecom 2025.