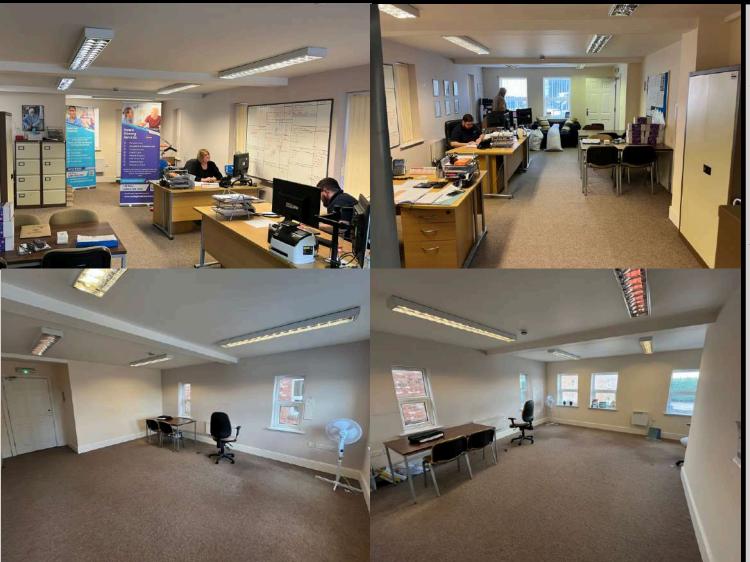

### Description

The property provides a three storey office building of traditional brickwork construction under a pitched clay pantile roof. Internally the property provides open office accommodation on the ground floor and is split into two office areas at first floor. The space benefits from carpeted floors, electric radiators, plaster and painted walls and ceilings, with surface mounted lighting along with kitchen and WC facilities.