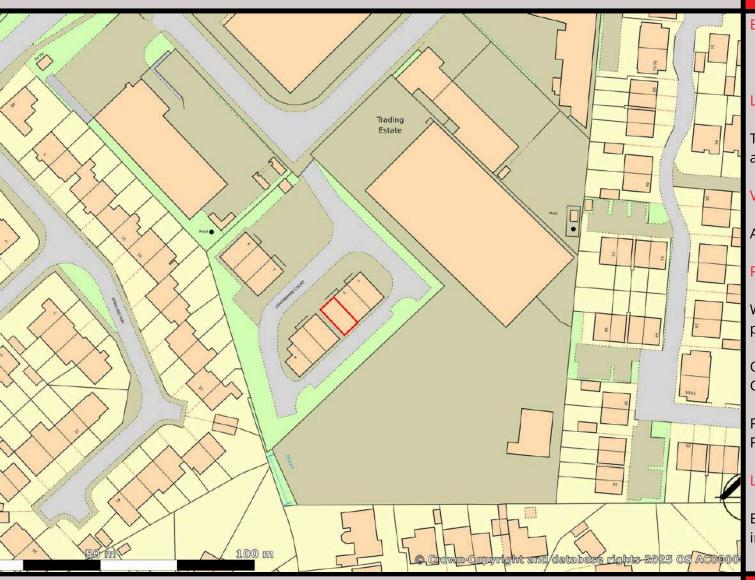

#### Location

The premises are located on Green Lane, less than 3 miles to the North of York City Centre.

Devonshire Court is close to the northern ring road providing good road connections to the A64, A19 and A59. Green Lane itself lies south of the established commercial location of Clifton Moor Business Park.

Nearby occupiers include Gray Communiy Care, DCS & D, Bright Care Beginnings Child Care Agency and Harrison Signs.