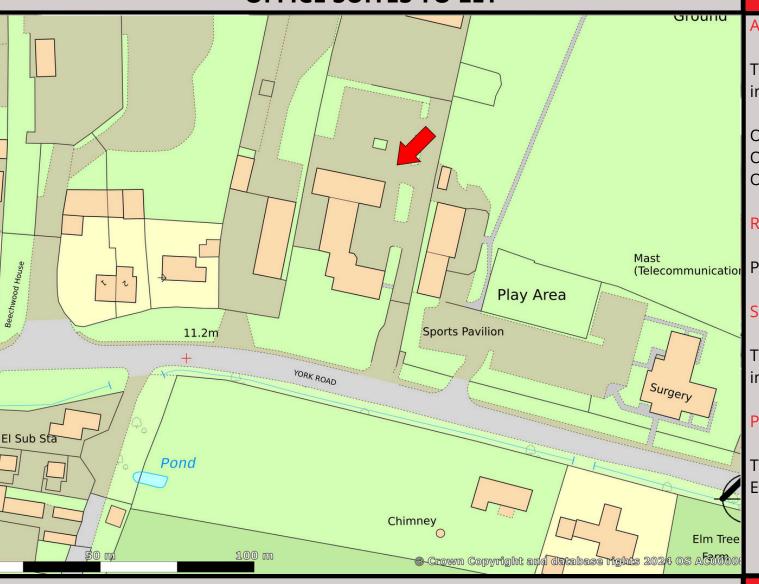

#### Location

Lindum Business Park is located in the North Yorkshire village of Elvington, being only 3.5 miles south-east of the York outer ring road (A64). The business park can be found as you enter the village from the north-west (York), approximately 0.3 miles on the left hand side, adjacent to Elvington Playing Fields and doctor's surgery.