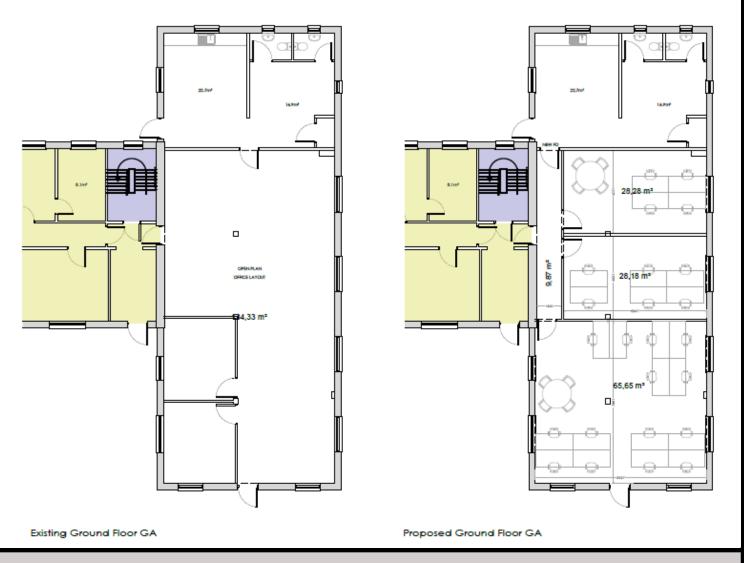

### Description

A well presented and modern business centre, offering a range of office suites within a purpose built two storey office building. The available offices are located on the ground floor and can be accessed off a communal and staffed reception. The offices are capable of being split into smaller units to suit individual requirements.

#### Accommodation

The units provide the following approximate net internal floor area:

Office 1 303 sq ft Office 2 706 sq ft Office 3 1,830 sq ft