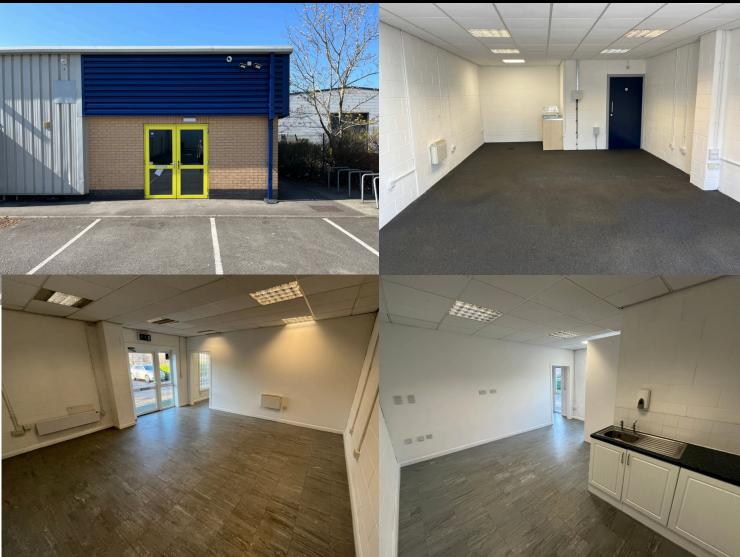

#### Description

The development consists of three back-to-back terraces of industrial and business space units. The business units are accessed by a pedestrian door with vinyl covered floors, suspended ceilings with inset lighting. The units have an accessible WC and kitchenette facility.

The units would be suitable to a variety of businesses including office, light industrial and leisure.