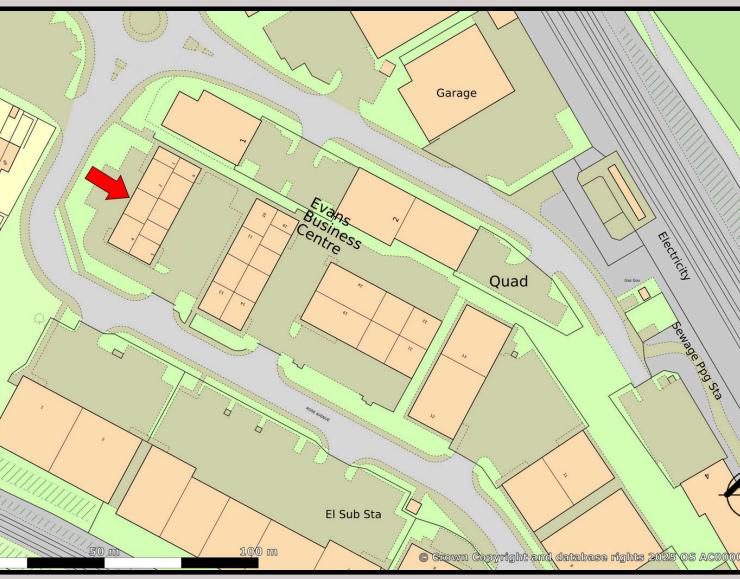

#### Location

The properties are located on Great North Way, York Business Park, approximately 2 miles to the North West of York City Centre and with excellent access to the A1237 York ring road which subsequently connects to Leeds and Harrogate via the A64/A59.

The surrounding area is mixed use in nature comprising a range of offices, industrial and retail, forming an established commercial centre on the outskirts of York.

#### Parking

The development is served by a car park which provides communal parking on a first come first served basis.