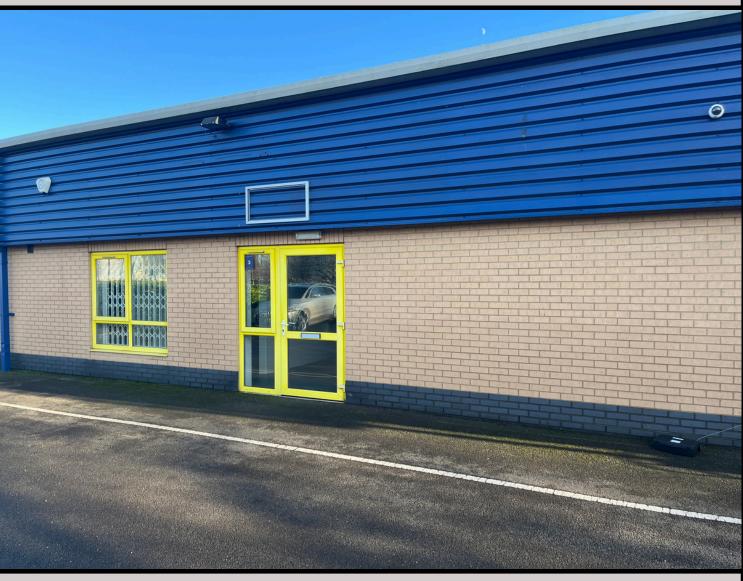

#### Description

The development consists of three back-to-back terraces of industrial and business space units. The business units are accessed by a pedestrian door with vinyl covered floors, suspended ceilings with inset lighting. The units have an accessible WC and kitchenette facility.

The units would be suitable to a variety of businesses including office, light industrial and leisure.