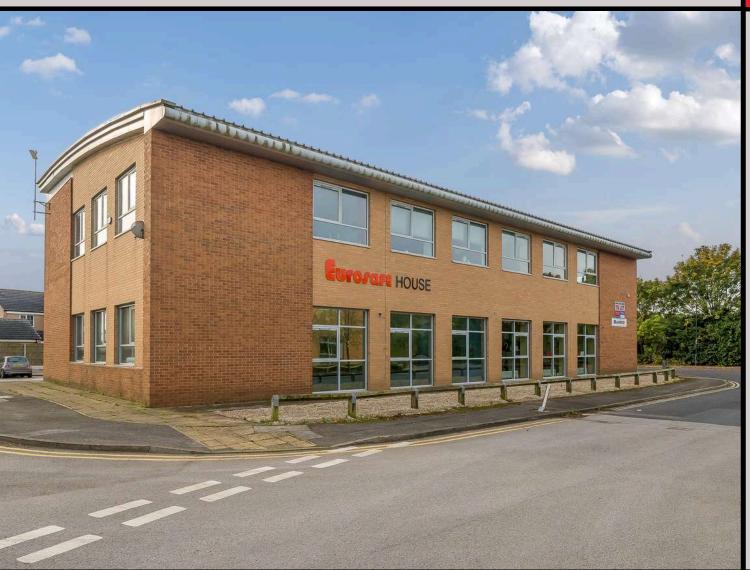

## **UNIT 3A CENTURION OFFICE PARK, YORK, YO30 4RY**

#### Description

Centurion Office Park is a wide range of high-quality commercial buildings with generous onsite parking provisions. First Floor, 3A, is a modern office building constructed in the mid 2000's. The unit provides high quality accommodation with raised access floors, suspended ceilings and recessed lighting and good natural lighting.