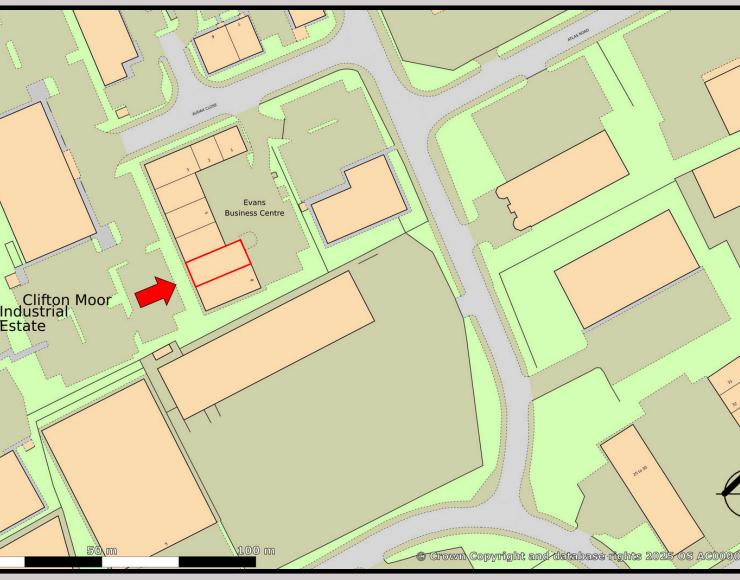

#### Location

Clifton Moor is York's most established and largest out of town industrial, trade and business park. The subject development sits within the heart of Clifton Moor approximately two miles to the north of York city centre on Audax Close, which is accessed off Audax Road. Clifton Moor sits adjacent to the A1237 York outer ring road which in turn provides links to A64, A59 and A19.