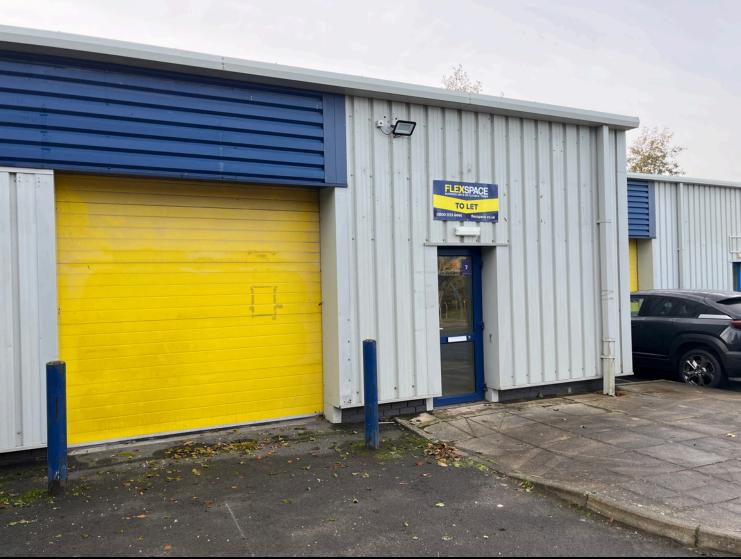

#### Description

The development itself consists of a terrace of industrial and business space units arranged in a L-shape. The industrial unit is accessed via a single pedestrian door and benefits from the provision of a single sectional up and over ground level loading door. Internally the unit provides for open industrial space with concrete floors, blockwork walls, open ceilings to eaves and strip LED lighting. Within the unit is an accessible wc and kitchenette facility.