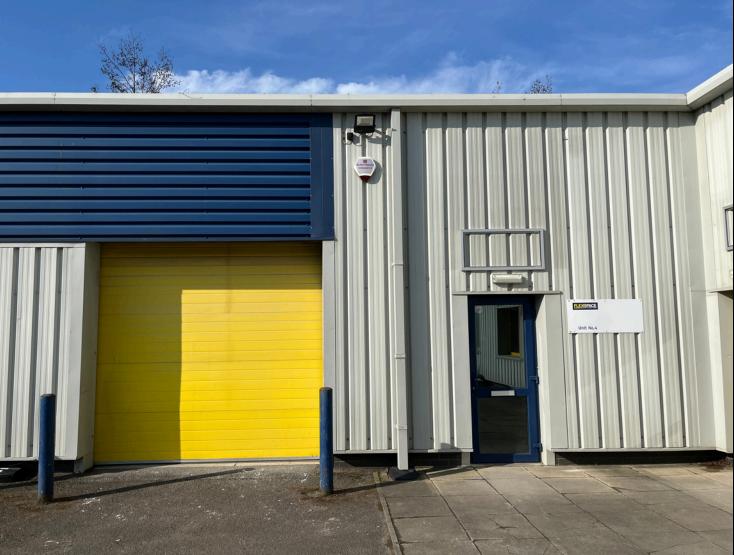

#### Description

The development itself consists of a terrace of industrial and business space units arranged in a L-shape. The industrial unit is accessed via a single pedestrian door and benefits from the provision of a single sectional up and over ground level loading door. Internally the unit provides for open industrial space with concrete floors, blockwork walls, open ceilings to eaves and strip LED lighting. Within the unit is an accessible wc and kitchenette facility.

#### Accommodation

The property has the following net internal floor areas:

1,260 sq ft

Unit 4