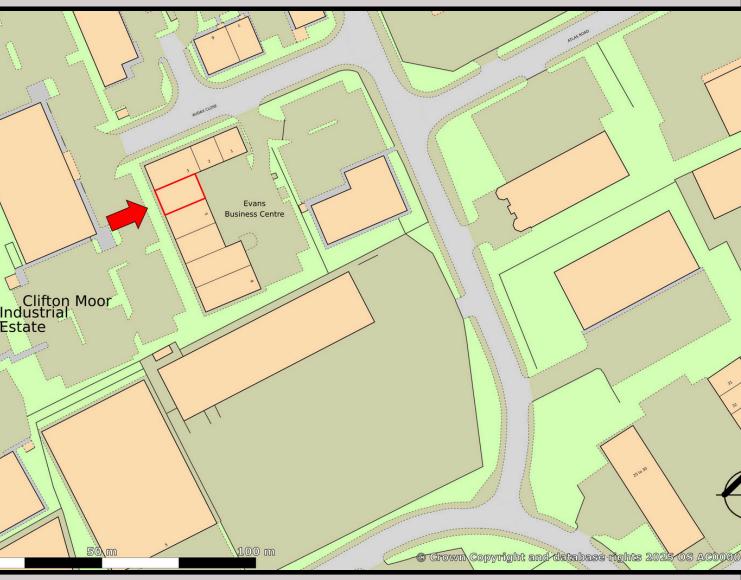

#### Location

Clifton Moor is York's most established and largest out of town industrial, trade and business park. The subject development sits within the heart of Clifton Moor approximately two miles to the north of York city centre on Audax Close, which is accessed off Audax Road. Clifton Moor sits adjacent to the A1237 York outer ring road which in turn provides links to A64, A59 and A19.