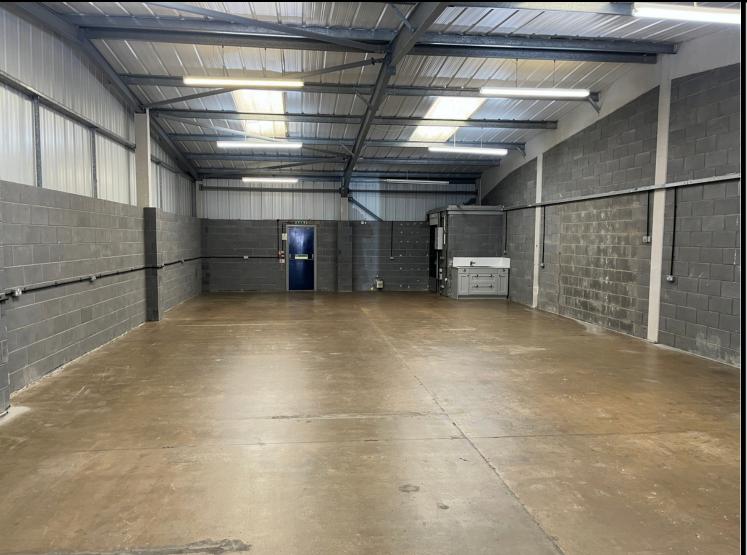

#### Description

The development itself consists of a terrace of industrial and business space units arranged in a L-shape. The industrial unit is accessed via a single pedestrian door and benefits from the provision of a single sectional up and over ground level loading door. Internally the unit provides for open industrial space with concrete floors, blockwork walls, open ceilings to eaves and strip LED lighting. Within the unit is an accessible wc and kitchenette facility.