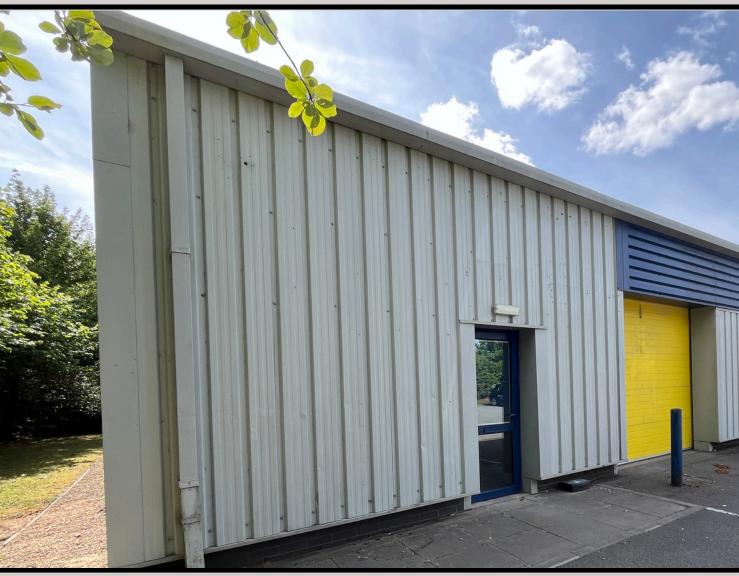

#### Description

The development itself consists of a terrace of industrial and business space units arranged in a L-shape. The industrial unit is accessed via a single pedestrian door and benefits from the provision of a single sectional up and over ground level loading door. Internally the unit provides for open industrial space with concrete floors, blockwork walls, open ceilings to eaves and strip LED lighting. Within the unit is an accessible wc and kitchenette facility.