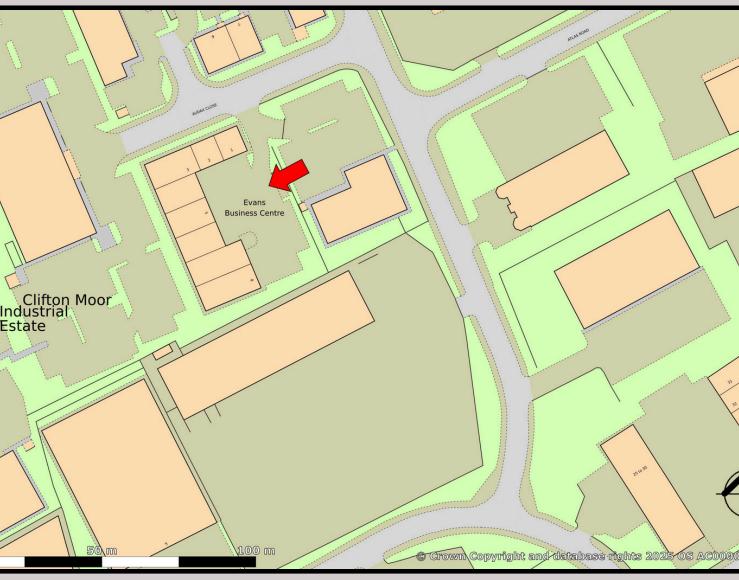

#### Location

Clifton Moor is York's most established and largest out of town industrial, trade and business park. The subject development sits within the heart of Clifton Moor approximately two miles to the north of York city centre on Audax Close, which is accessed off Audax Road. Clifton Moor sits adjacent to the A1237 York outer ring road which in turn provides links to A64, A59 and A19.