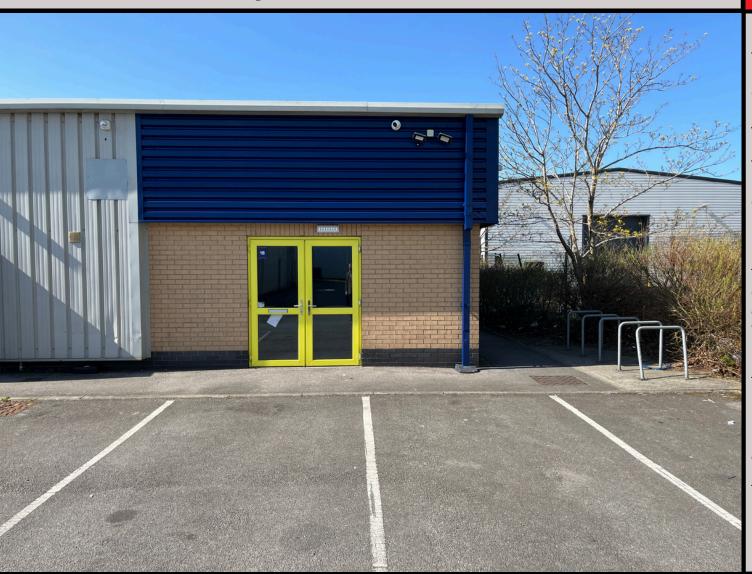

#### Description

The development consists of three back-to-back terraces of industrial and business space units. The business units are accessed by a pedestrian door with vinyl covered floors, suspended ceilings with inset lighting. The units have an accessible WC and kitchenette facility.

The unit would be suitable to a variety of businesses including office, light industrial and leisure.