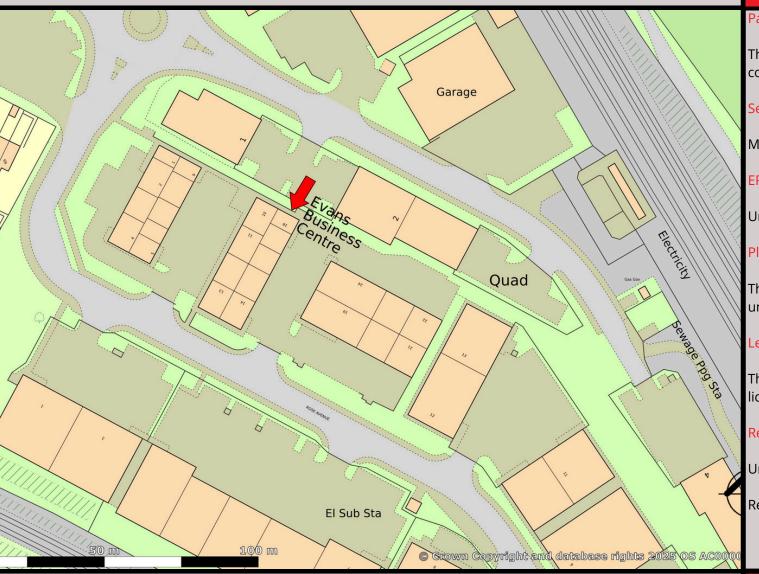

#### Location

The property is located on Great North Way, York Business Park, approximately 2 miles to the North West of York City Centre and with excellent access to the A1237 York ring road which subsequently connects to Leeds and Harrogate via the A64/A59.

The surrounding area is mixed use in nature comprising a range of offices, industrial and retail, forming an established commercial centre on the outskirts of York.