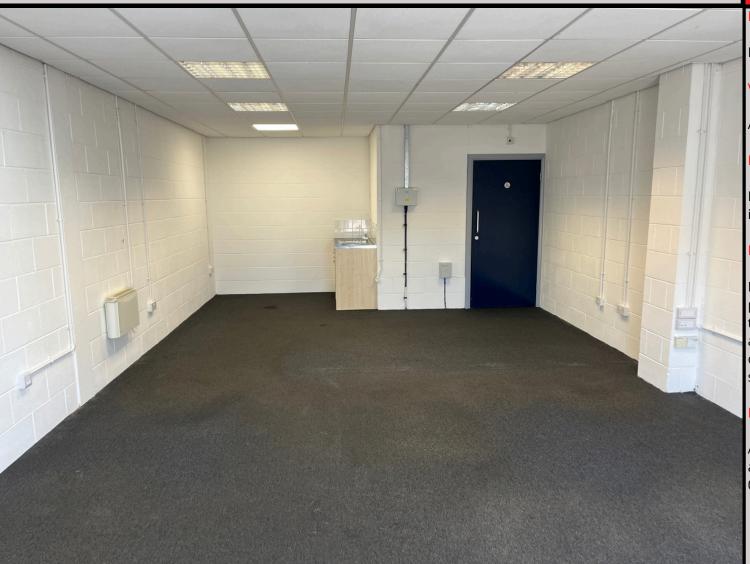

#### Description

The development consists of three back-to-back terraces of industrial and business space units. The business units are accessed by a pedestrian door with vinyl covered floors, suspended ceilings with inset lighting. The units have an accessible WC and kitchenette facility.

#### Accommodation

The property has the following gross internal floor areas:

Unit 18 482 sq ft

www.stapletonwaterhouse.com