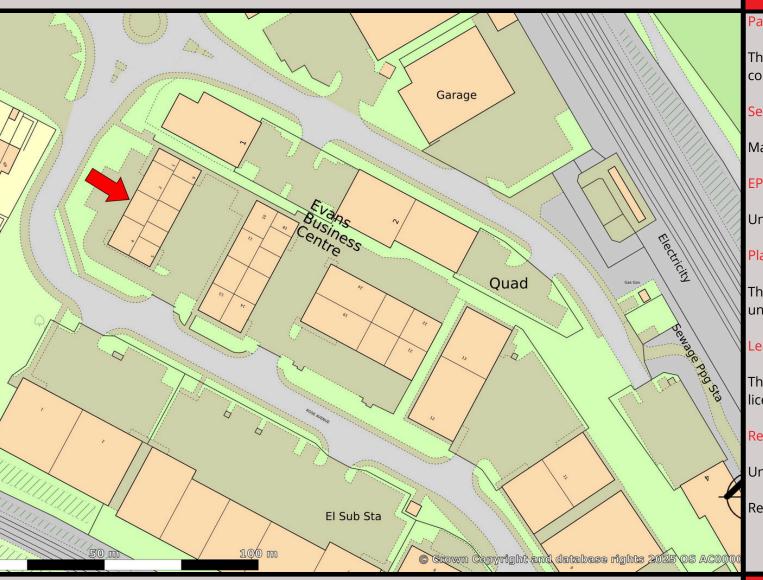

#### Location

The property is located on Great North Way, York Business Park, approximately 2 miles to the North West of York City Centre and with excellent access to the A1237 York ring road which subsequently connects to Leeds and Harrogate via the A64/A59.

The surrounding area is mixed use in nature comprising a range of offices, industrial and retail, forming an established commercial centre on the outskirts of York.