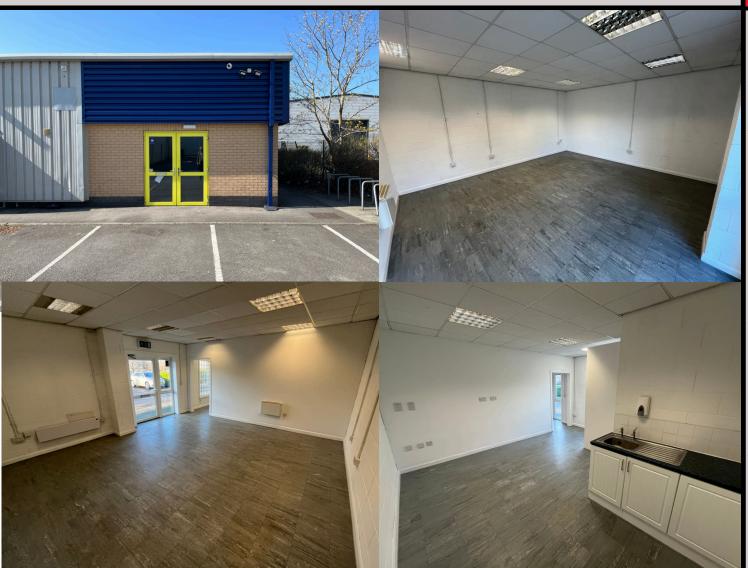

#### Description

The development consists of three back-to-back terraces of industrial and business space units. The business units are accessed by a pedestrian door with vinyl covered floors, suspended ceilings with inset lighting. The units have an accessible WC and kitchenette facility.

The unit would be suitable to a variety of businesses including office, light industrial and leisure.

#### Accommodation

The property has the following gross internal floor areas:

Unit 3 484 sq ft

www.stapletonwaterhouse.com