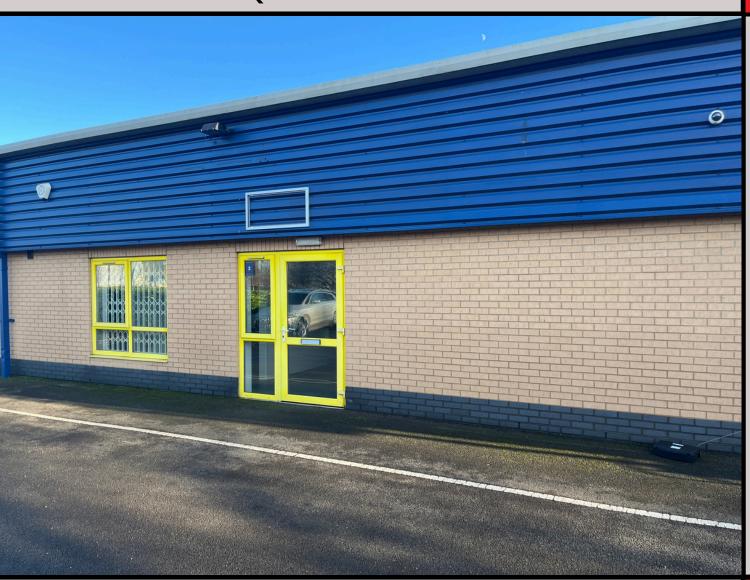

#### Description

The development consists of three back-to-back terraces of industrial and business space units. The business units are accessed by a pedestrian door with vinyl covered floors, suspended ceilings with inset lighting. The units have an accessible WC and kitchenette facility.

The unit would be suitable to a variety of businesses including office, light industrial and leisure.